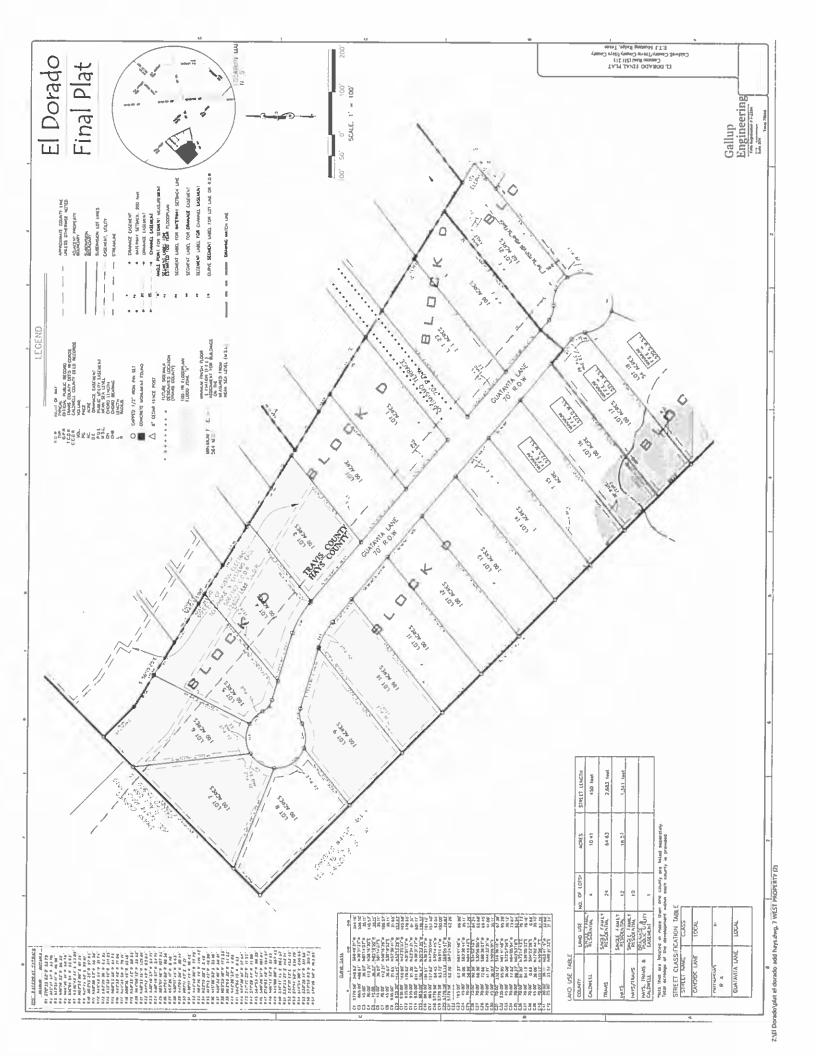

- 16. Discussion/Action to accept the updated Caldwell County Agenda Item Request Form. Cost: None; Speaker: Judge Haden/ Ezzy Chan; Backup: 2
- 17. Discussion/Action to consider approval of the obligation of the \$94,489 Criminal Justice Department grant for hardware, software, licenses and ancillary equipment/materials necessary for the National Incident-Based Reporting System compliance. Cost: None; Speakers: Judge Haden/ Dennis Engelke/ Sean Zion/ Mark Hinnenkamp; Backup: 4
- 18. Discussion/Action to consider approval of renewed contract with Stansberry Engineering for professional engineering pertaining to the TCEQ 319 grant project at the Caldwell County Justice Center for water dissipation plans and parking lot enhancements. Cost: None; Speakers: Judge Haden/ Dennis Engelke; Backup: 6
- 19.Discussion/Action<br/>RFPCCP001P<br/>awarded to CMLto consider the<br/>Caldwell County<br/>Security. Cost:Purchasing<br/>Professional Security Door/Hardware Services be<br/>\$487,838.90; Speaker: Judge Haden/ Danie<br/>Security. Cost:
- 20. <u>PUBLIC HEARING at 9:30 AM</u> concerning the approval of a Preliminary Plat for Lytton Hills Subdivision, Phase One to include 75 lots on approximately 458.59 acres located on FM 1854.Cost: None. Speaker: Commissioner Roland /Kasi Miles. Backup: 11
- 21. Discussion/ Action to consider the approval of the Preliminary Plat for Lytton Hills Subdivision, Phase One to include 75 lots on approximately 458.59 acres located on FM 1854.Cost: None. Speaker: Commissioner Roland /Kasi Miles. Backup: 45
- 22. Discussion / Action concerning approval of an Order authorizing the filing of a Final Plat (Short Form Procedure) for Sierra Drive Subdivision on Sierra Drive (CR 113). Cost: None. Speaker: Commissioner Shelton/ Kasi Miles. Backup: 14.
- 23. Discussion / Action to consider a variance request from the Caldwell County Subdivision and Development Ordinance to allow a second home to be placed on a tract of land that is 1.691 acres in size. Cost: None Speaker: Commissioner Roland / Kasi Miles Backup: 18
- 24. Discussion/Action to consider the approval of the Preliminary and Final Plat for El Dorado Subdivision to include 4 lots in Caldwell County, and the remaining lots in Travis and Hays County. The subdivision takes access from SH 21 approximately 2,500 ft. west of Williamson Road. Cost: None. Speaker: Commissioner Theriot /Kasi Miles. Backup: 15