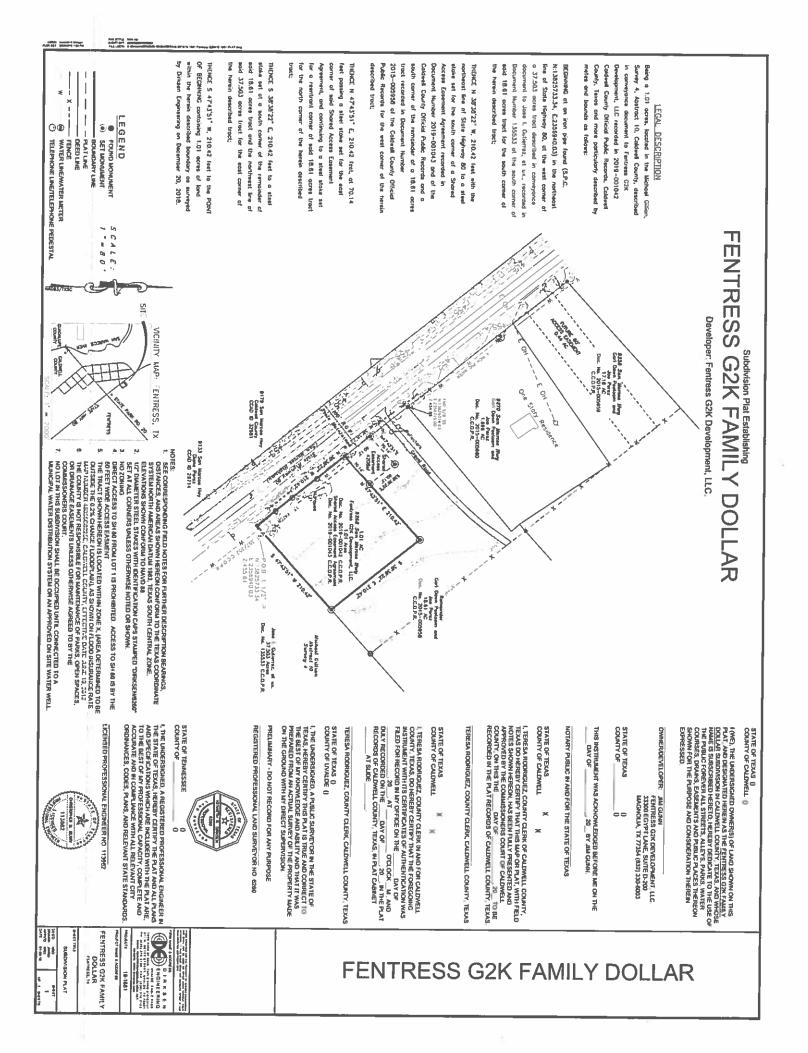

- 25. Discussion/Action concerning approval of an Order authorizing the filing of a final plat (Short Form Procedure) for Rogan's Place on Old Colony Line Road (CR 160). Cost: None; Speaker: Commissioner Shelton/ Kasi Miles; Backup: 17
- 26. Discussion/Action to approve an order authorizing the filing of a Final Plat (Short Form Procedure) for Fentress G2K Family Dollar on San Marcos Highway (SH 80) Cost: None; Speaker: Commissioner Theriot/ Kasi Miles; Backup: 24
- 27. <u>EXECUTIVE SESSION</u> pursuant to Sections 551.071 and 551.076 of the Texas Government Code: consultation with counsel and deliberation regarding a security audit for the Caldwell County facilities located at 110 South Brazos St. Lockhart, Texas. **Cost: TBD;** Speaker: Judge Haden; Backup: None