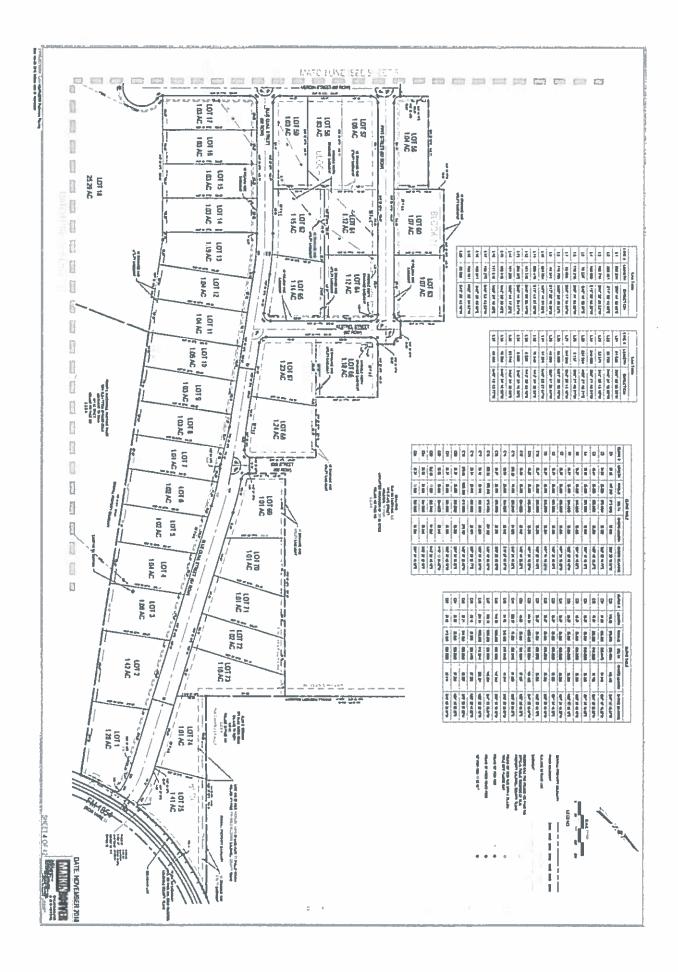

- 16. Discussion/Action to accept the updated Caldwell County Agenda Item Request Form. Cost: None; Speaker: Judge Haden/ Ezzy Chan; Backup: 2
- 17. Discussion/Action to consider approval of the obligation of the \$94,489 Criminal Justice Department grant for hardware, software, licenses and ancillary equipment/materials necessary for the National Incident-Based Reporting System compliance. Cost: None; Speakers: Judge Haden/ Dennis Engelke/ Sean Zion/ Mark Hinnenkamp; Backup: 4
- 18. Discussion/Action to consider approval of renewed contract with Stansberry Engineering for professional engineering pertaining to the TCEQ 319 grant project at the Caldwell County Justice Center for water dissipation plans and parking lot enhancements. Cost: None; Speakers: Judge Haden/ Dennis Engelke; Backup: 6
- 19.Discussion/Action<br/>RFPCCP001P<br/>awarded to CMLto consider the<br/>Caldwell County<br/>Security. Cost:Purchasing<br/>Professional Security Door/Hardware Services be<br/>\$487,838.90; Speaker: Judge Haden/ Danie<br/>Security. Cost:
- 20. <u>PUBLIC HEARING at 9:30 AM</u> concerning the approval of a Preliminary Plat for Lytton Hills Subdivision, Phase One to include 75 lots on approximately 458.59 acres located on FM 1854.Cost: None. Speaker: Commissioner Roland /Kasi Miles. Backup: 11
- 21. Discussion/ Action to consider the approval of the Preliminary Plat for Lytton Hills Subdivision, Phase One to include 75 lots on approximately 458.59 acres located on FM 1854.Cost: None. Speaker: Commissioner Roland /Kasi Miles. Backup: 45
- 22. Discussion / Action concerning approval of an Order authorizing the filing of a Final Plat (Short Form Procedure) for Sierra Drive Subdivision on Sierra Drive (CR 113). Cost: None. Speaker: Commissioner Shelton/ Kasi Miles. Backup: 14.
- 23. Discussion / Action to consider a variance request from the Caldwell County Subdivision and Development Ordinance to allow a second home to be placed on a tract of land that is 1.691 acres in size. Cost: None Speaker: Commissioner Roland / Kasi Miles Backup: 18
- 24. Discussion/Action to consider the approval of the Preliminary and Final Plat for El Dorado Subdivision to include 4 lots in Caldwell County, and the remaining lots in Travis and Hays County. The subdivision takes access from SH 21 approximately 2,500 ft. west of Williamson Road. Cost: None. Speaker: Commissioner Theriot /Kasi Miles. Backup: 15