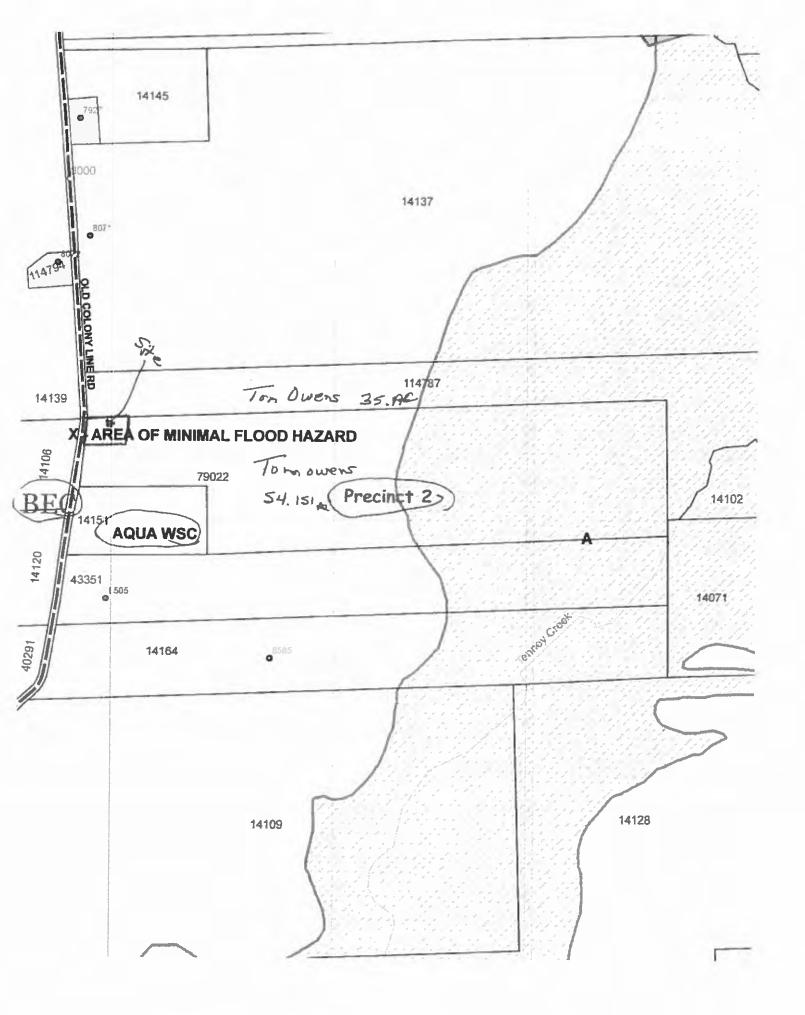

- 25. Discussion/Action concerning approval of an Order authorizing the filing of a final plat (Short Form Procedure) for Rogan's Place on Old Colony Line Road (CR 160). Cost: None; Speaker: Commissioner Shelton/ Kasi Miles; Backup: 17
- 26. Discussion/Action to approve an order authorizing the filing of a Final Plat (Short Form Procedure) for Fentress G2K Family Dollar on San Marcos Highway (SH 80) Cost: None; Speaker: Commissioner Theriot/ Kasi Miles; Backup: 24
- 27. <u>EXECUTIVE SESSION</u> pursuant to Sections 551.071 and 551.076 of the Texas Government Code: consultation with counsel and deliberation regarding a security audit for the Caldwell County facilities located at 110 South Brazos St. Lockhart, Texas. **Cost: TBD;** Speaker: Judge Haden; Backup: None