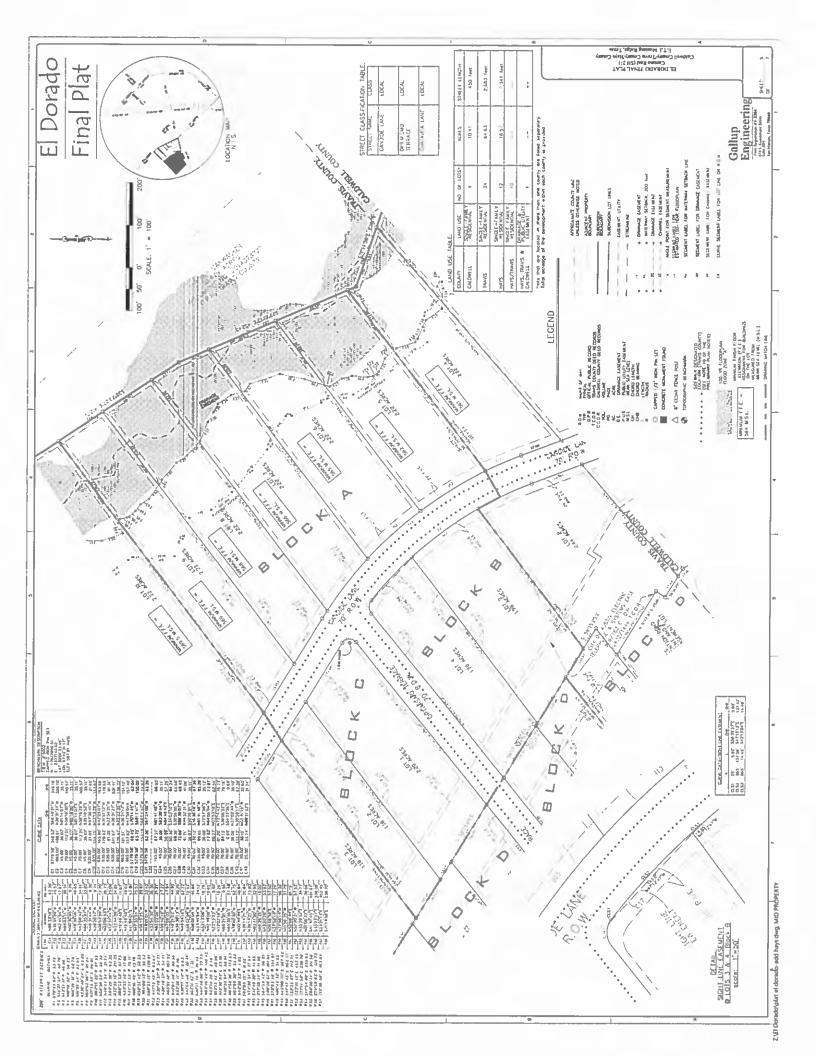

- 16. Discussion/Action to accept the updated Caldwell County Agenda Item Request Form. Cost: None; Speaker: Judge Haden/ Ezzy Chan; Backup: 2
- 17. Discussion/Action to consider approval of the obligation of the \$94,489 Criminal Justice Department grant for hardware, software, licenses and ancillary equipment/materials necessary for the National Incident-Based Reporting System compliance. Cost: None; Speakers: Judge Haden/ Dennis Engelke/ Sean Zion/ Mark Hinnenkamp; Backup: 4
- 18. Discussion/Action to consider approval of renewed contract with Stansberry Engineering for professional engineering pertaining to the TCEQ 319 grant project at the Caldwell County Justice Center for water dissipation plans and parking lot enhancements. Cost: None; Speakers: Judge Haden/ Dennis Engelke; Backup: 6
- 19.Discussion/Action<br/>RFPCCP001P<br/>awarded to CMLto consider the<br/>Caldwell County<br/>Security. Cost:Purchasing<br/>Professional Security Door/Hardware Services be<br/>\$487,838.90; Speaker: Judge Haden/ Danie<br/>Security. Cost:
- 20. <u>PUBLIC HEARING at 9:30 AM</u> concerning the approval of a Preliminary Plat for Lytton Hills Subdivision, Phase One to include 75 lots on approximately 458.59 acres located on FM 1854.Cost: None. Speaker: Commissioner Roland /Kasi Miles. Backup: 11
- 21. Discussion/ Action to consider the approval of the Preliminary Plat for Lytton Hills Subdivision, Phase One to include 75 lots on approximately 458.59 acres located on FM 1854.Cost: None. Speaker: Commissioner Roland /Kasi Miles. Backup: 45
- 22. Discussion / Action concerning approval of an Order authorizing the filing of a Final Plat (Short Form Procedure) for Sierra Drive Subdivision on Sierra Drive (CR 113). Cost: None. Speaker: Commissioner Shelton/ Kasi Miles. Backup: 14.
- 23. Discussion / Action to consider a variance request from the Caldwell County Subdivision and Development Ordinance to allow a second home to be placed on a tract of land that is 1.691 acres in size. Cost: None Speaker: Commissioner Roland / Kasi Miles Backup: 18
- 24. Discussion/Action to consider the approval of the Preliminary and Final Plat for El Dorado Subdivision to include 4 lots in Caldwell County, and the remaining lots in Travis and Hays County. The subdivision takes access from SH 21 approximately 2,500 ft. west of Williamson Road. Cost: None. Speaker: Commissioner Theriot /Kasi Miles. Backup: 15