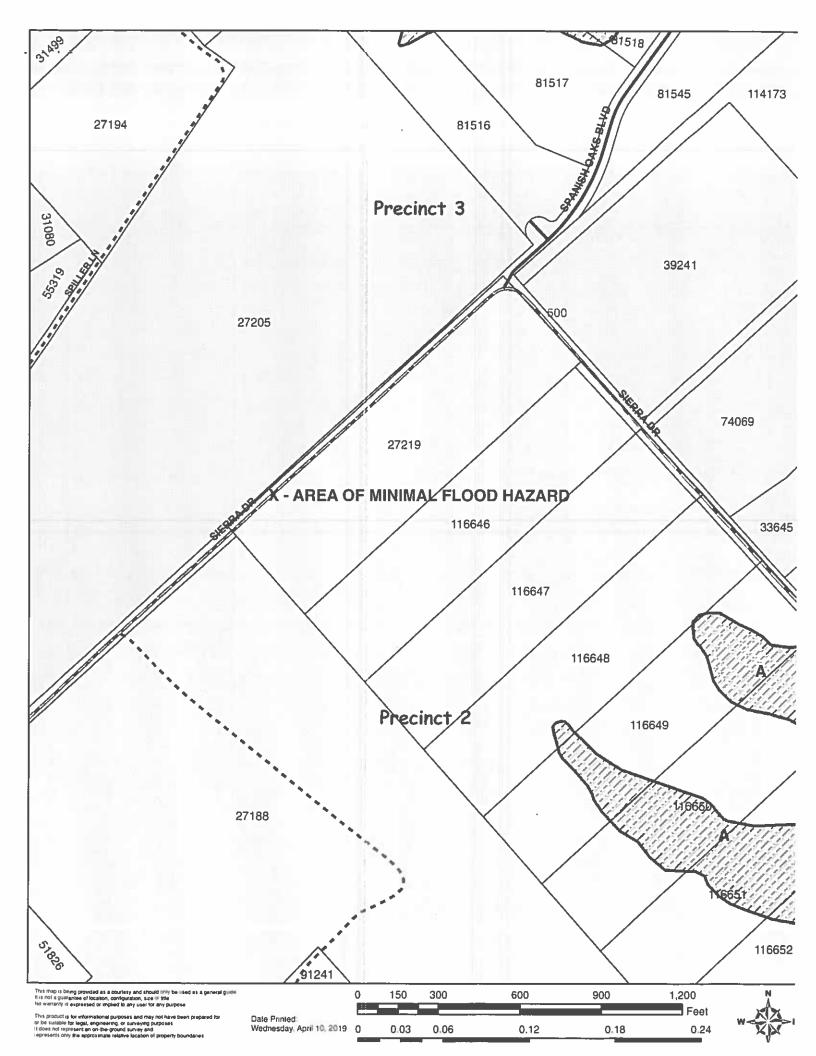

- 16. Discussion/Action to accept the updated Caldwell County Agenda Item Request Form. Cost: None; Speaker: Judge Haden/ Ezzy Chan; Backup: 2
- 17. Discussion/Action to consider approval of the obligation of the \$94,489 Criminal Justice Department grant for hardware, software, licenses and ancillary equipment/materials necessary for the National Incident-Based Reporting System compliance. Cost: None; Speakers: Judge Haden/ Dennis Engelke/ Sean Zion/ Mark Hinnenkamp; Backup: 4
- 18. Discussion/Action to consider approval of renewed contract with Stansberry Engineering for professional engineering pertaining to the TCEQ 319 grant project at the Caldwell County Justice Center for water dissipation plans and parking lot enhancements. Cost: None; Speakers: Judge Haden/ Dennis Engelke; Backup: 6
- 19.Discussion/Action<br/>RFPCCP001P<br/>awarded to CMLto consider the<br/>Caldwell County<br/>Security. Cost:Purchasing<br/>Professional Security Door/Hardware Services be<br/>\$487,838.90; Speaker: Judge Haden/ Danie<br/>Security. Cost:
- 20. <u>PUBLIC HEARING at 9:30 AM</u> concerning the approval of a Preliminary Plat for Lytton Hills Subdivision, Phase One to include 75 lots on approximately 458.59 acres located on FM 1854.Cost: None. Speaker: Commissioner Roland /Kasi Miles. Backup: 11
- 21. Discussion/ Action to consider the approval of the Preliminary Plat for Lytton Hills Subdivision, Phase One to include 75 lots on approximately 458.59 acres located on FM 1854.Cost: None. Speaker: Commissioner Roland /Kasi Miles. Backup: 45
- 22. Discussion / Action concerning approval of an Order authorizing the filing of a Final Plat (Short Form Procedure) for Sierra Drive Subdivision on Sierra Drive (CR 113). Cost: None. Speaker: Commissioner Shelton/ Kasi Miles. Backup: 14.
- 23. Discussion / Action to consider a variance request from the Caldwell County Subdivision and Development Ordinance to allow a second home to be placed on a tract of land that is 1.691 acres in size. Cost: None Speaker: Commissioner Roland / Kasi Miles Backup: 18
- 24. Discussion/Action to consider the approval of the Preliminary and Final Plat for El Dorado Subdivision to include 4 lots in Caldwell County, and the remaining lots in Travis and Hays County. The subdivision takes access from SH 21 approximately 2,500 ft. west of Williamson Road. Cost: None. Speaker: Commissioner Theriot /Kasi Miles. Backup: 15