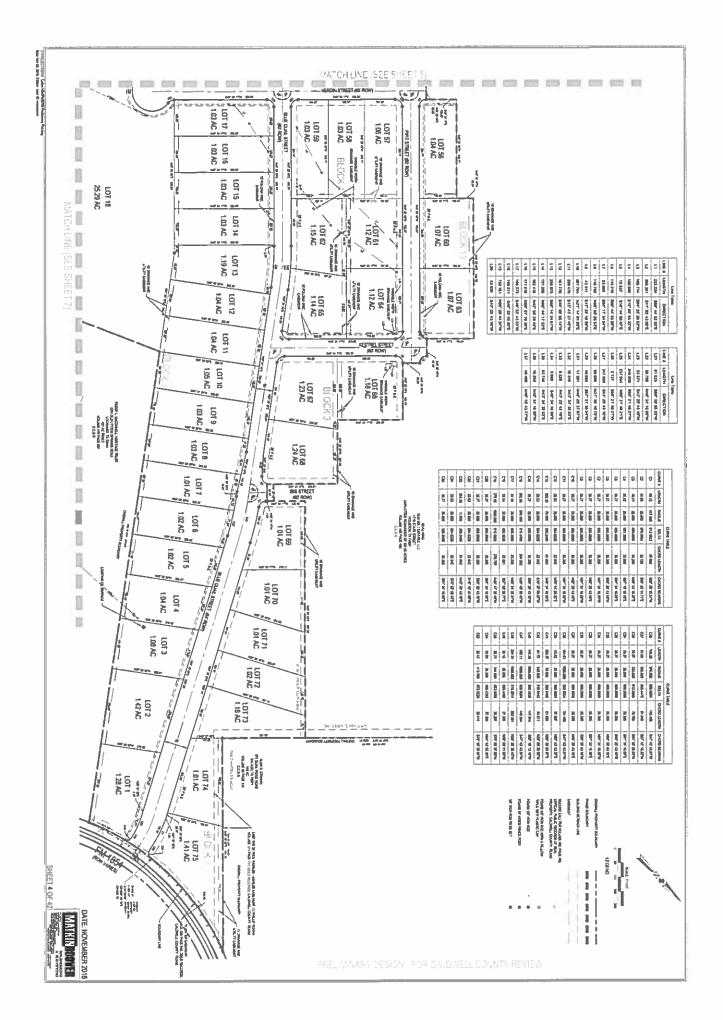

- 16. Discussion/Action to accept the updated Caldwell County Agenda Item Request Form. Cost: None; Speaker: Judge Haden/ Ezzy Chan; Backup: 2
- 17. Discussion/Action to consider approval of the obligation of the \$94,489 Criminal Justice Department grant for hardware, software, licenses and ancillary equipment/materials necessary for the National Incident-Based Reporting System compliance. Cost: None; Speakers: Judge Haden/ Dennis Engelke/ Sean Zion/ Mark Hinnenkamp; Backup: 4
- 18. Discussion/Action to consider approval of renewed contract with Stansberry Engineering for professional engineering pertaining to the TCEQ 319 grant project at the Caldwell County Justice Center for water dissipation plans and parking lot enhancements. Cost: None; Speakers: Judge Haden/ Dennis Engelke; Backup: 6
- 19.Discussion/Action<br/>RFPCCP001P<br/>awarded to CMLto consider the<br/>Caldwell County<br/>Security. Cost:Purchasing<br/>Professional Security Door/Hardware Services be<br/>\$487,838.90; Speaker: Judge Haden/ Danie<br/>Security. Cost:
- 20. <u>PUBLIC HEARING at 9:30 AM</u> concerning the approval of a Preliminary Plat for Lytton Hills Subdivision, Phase One to include 75 lots on approximately 458.59 acres located on FM 1854.Cost: None. Speaker: Commissioner Roland /Kasi Miles. Backup: 11
- 21. Discussion/ Action to consider the approval of the Preliminary Plat for Lytton Hills Subdivision, Phase One to include 75 lots on approximately 458.59 acres located on FM 1854.Cost: None. Speaker: Commissioner Roland /Kasi Miles. Backup: 45
- 22. Discussion / Action concerning approval of an Order authorizing the filing of a Final Plat (Short Form Procedure) for Sierra Drive Subdivision on Sierra Drive (CR 113). Cost: None. Speaker: Commissioner Shelton/ Kasi Miles. Backup: 14.
- 23. Discussion / Action to consider a variance request from the Caldwell County Subdivision and Development Ordinance to allow a second home to be placed on a tract of land that is 1.691 acres in size. Cost: None Speaker: Commissioner Roland / Kasi Miles Backup: 18
- 24. Discussion/Action to consider the approval of the Preliminary and Final Plat for El Dorado Subdivision to include 4 lots in Caldwell County, and the remaining lots in Travis and Hays County. The subdivision takes access from SH 21 approximately 2,500 ft. west of Williamson Road. Cost: None. Speaker: Commissioner Theriot /Kasi Miles. Backup: 15