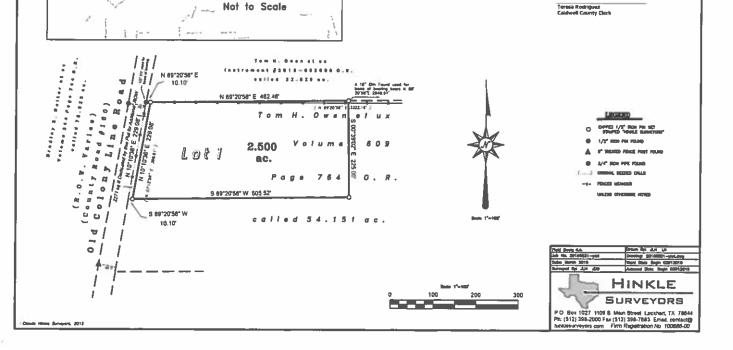

- 16. Discussion/Action to accept the updated Caldwell County Agenda Item Request Form. Cost: None; Speaker: Judge Haden/ Ezzy Chan; Backup: 2
- 17. Discussion/Action to consider approval of the obligation of the \$94,489 Criminal Justice Department grant for hardware, software, licenses and ancillary equipment/materials necessary for the National Incident-Based Reporting System compliance. Cost: None; Speakers: Judge Haden/ Dennis Engelke/ Sean Zion/ Mark Hinnenkamp; Backup: 4
- 18. Discussion/Action to consider approval of renewed contract with Stansberry Engineering for professional engineering pertaining to the TCEQ 319 grant project at the Caldwell County Justice Center for water dissipation plans and parking lot enhancements. Cost: None; Speakers: Judge Haden/ Dennis Engelke; Backup: 6
- 19.Discussion/Action<br/>RFPCCP001P<br/>awarded to CMLto consider the<br/>Caldwell County<br/>Security. Cost:Purchasing<br/>Professional Security Door/Hardware Services be<br/>\$487,838.90; Speaker: Judge Haden/ Danie<br/>Security. Cost:
- 20. <u>PUBLIC HEARING at 9:30 AM</u> concerning the approval of a Preliminary Plat for Lytton Hills Subdivision, Phase One to include 75 lots on approximately 458.59 acres located on FM 1854.Cost: None. Speaker: Commissioner Roland /Kasi Miles. Backup: 11
- 21. Discussion/ Action to consider the approval of the Preliminary Plat for Lytton Hills Subdivision, Phase One to include 75 lots on approximately 458.59 acres located on FM 1854.Cost: None. Speaker: Commissioner Roland /Kasi Miles. Backup: 45
- 22. Discussion / Action concerning approval of an Order authorizing the filing of a Final Plat (Short Form Procedure) for Sierra Drive Subdivision on Sierra Drive (CR 113). Cost: None. Speaker: Commissioner Shelton/ Kasi Miles. Backup: 14.
- 23. Discussion / Action to consider a variance request from the Caldwell County Subdivision and Development Ordinance to allow a second home to be placed on a tract of land that is 1.691 acres in size. Cost: None Speaker: Commissioner Roland / Kasi Miles Backup: 18
- 24. Discussion/Action to consider the approval of the Preliminary and Final Plat for El Dorado Subdivision to include 4 lots in Caldwell County, and the remaining lots in Travis and Hays County. The subdivision takes access from SH 21 approximately 2,500 ft. west of Williamson Road. Cost: None. Speaker: Commissioner Theriot /Kasi Miles. Backup: 15