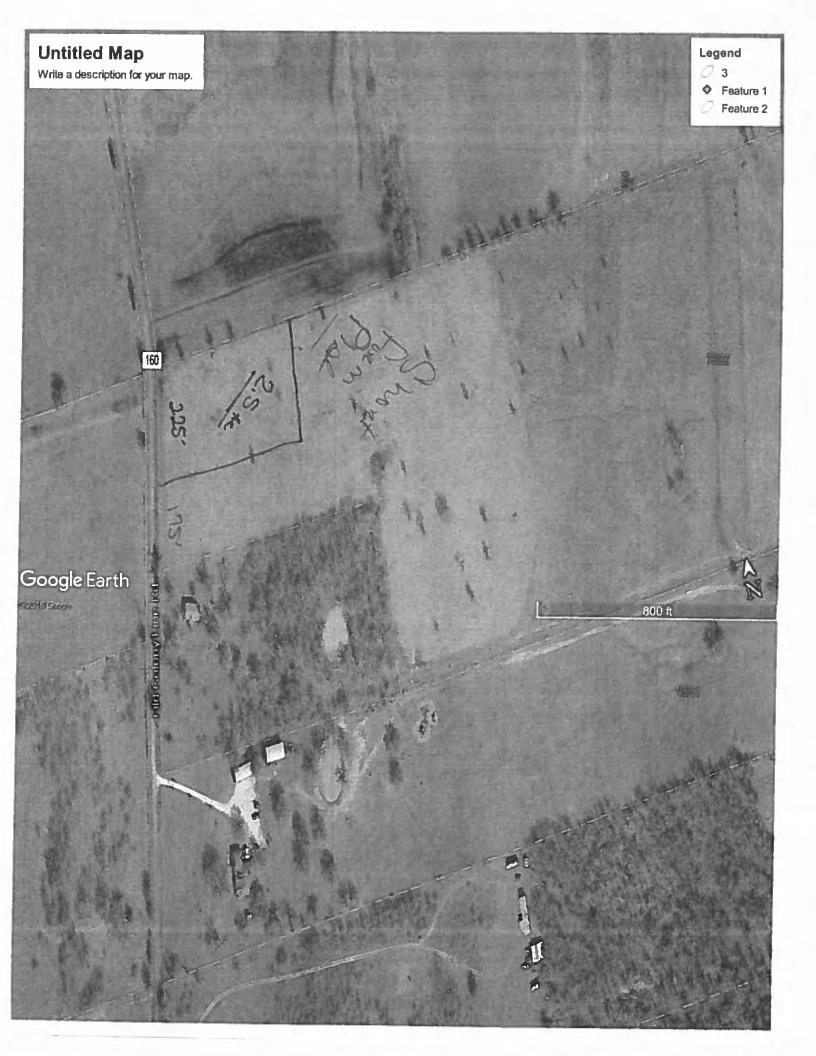

- 25. Discussion/Action concerning approval of an Order authorizing the filing of a final plat (Short Form Procedure) for Rogan's Place on Old Colony Line Road (CR 160). Cost: None; Speaker: Commissioner Shelton/ Kasi Miles; Backup: 17
- 26. Discussion/Action to approve an order authorizing the filing of a Final Plat (Short Form Procedure) for Fentress G2K Family Dollar on San Marcos Highway (SH 80) Cost: None; Speaker: Commissioner Theriot/ Kasi Miles; Backup: 24
- 27. <u>EXECUTIVE SESSION</u> pursuant to Sections 551.071 and 551.076 of the Texas Government Code: consultation with counsel and deliberation regarding a security audit for the Caldwell County facilities located at 110 South Brazos St. Lockhart, Texas. **Cost: TBD;** Speaker: Judge Haden; Backup: None