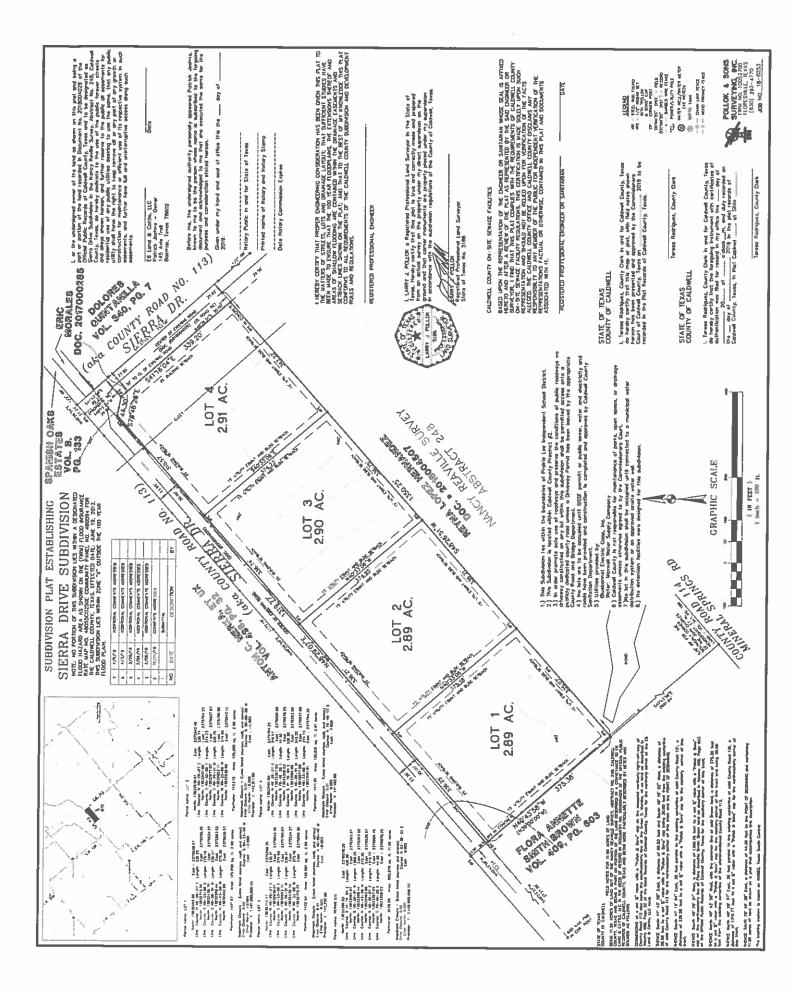

- 16. Discussion/Action to accept the updated Caldwell County Agenda Item Request Form. Cost: None; Speaker: Judge Haden/ Ezzy Chan; Backup: 2
- 17. Discussion/Action to consider approval of the obligation of the \$94,489 Criminal Justice Department grant for hardware, software, licenses and ancillary equipment/materials necessary for the National Incident-Based Reporting System compliance. Cost: None; Speakers: Judge Haden/ Dennis Engelke/ Sean Zion/ Mark Hinnenkamp; Backup: 4
- 18. Discussion/Action to consider approval of renewed contract with Stansberry Engineering for professional engineering pertaining to the TCEQ 319 grant project at the Caldwell County Justice Center for water dissipation plans and parking lot enhancements. Cost: None; Speakers: Judge Haden/ Dennis Engelke; Backup: 6
- 19.Discussion/Action<br/>RFPCCP001P<br/>awarded to CMLto consider the<br/>Caldwell County<br/>Security. Cost:Purchasing<br/>Professional Security Door/Hardware Services be<br/>\$487,838.90; Speaker: Judge Haden/ Danie<br/>Security. Cost:
- 20. <u>PUBLIC HEARING at 9:30 AM</u> concerning the approval of a Preliminary Plat for Lytton Hills Subdivision, Phase One to include 75 lots on approximately 458.59 acres located on FM 1854.Cost: None. Speaker: Commissioner Roland /Kasi Miles. Backup: 11
- 21. Discussion/ Action to consider the approval of the Preliminary Plat for Lytton Hills Subdivision, Phase One to include 75 lots on approximately 458.59 acres located on FM 1854.Cost: None. Speaker: Commissioner Roland /Kasi Miles. Backup: 45
- 22. Discussion / Action concerning approval of an Order authorizing the filing of a Final Plat (Short Form Procedure) for Sierra Drive Subdivision on Sierra Drive (CR 113). Cost: None. Speaker: Commissioner Shelton/ Kasi Miles. Backup: 14.
- 23. Discussion / Action to consider a variance request from the Caldwell County Subdivision and Development Ordinance to allow a second home to be placed on a tract of land that is 1.691 acres in size. Cost: None Speaker: Commissioner Roland / Kasi Miles Backup: 18
- 24. Discussion/Action to consider the approval of the Preliminary and Final Plat for El Dorado Subdivision to include 4 lots in Caldwell County, and the remaining lots in Travis and Hays County. The subdivision takes access from SH 21 approximately 2,500 ft. west of Williamson Road. Cost: None. Speaker: Commissioner Theriot /Kasi Miles. Backup: 15