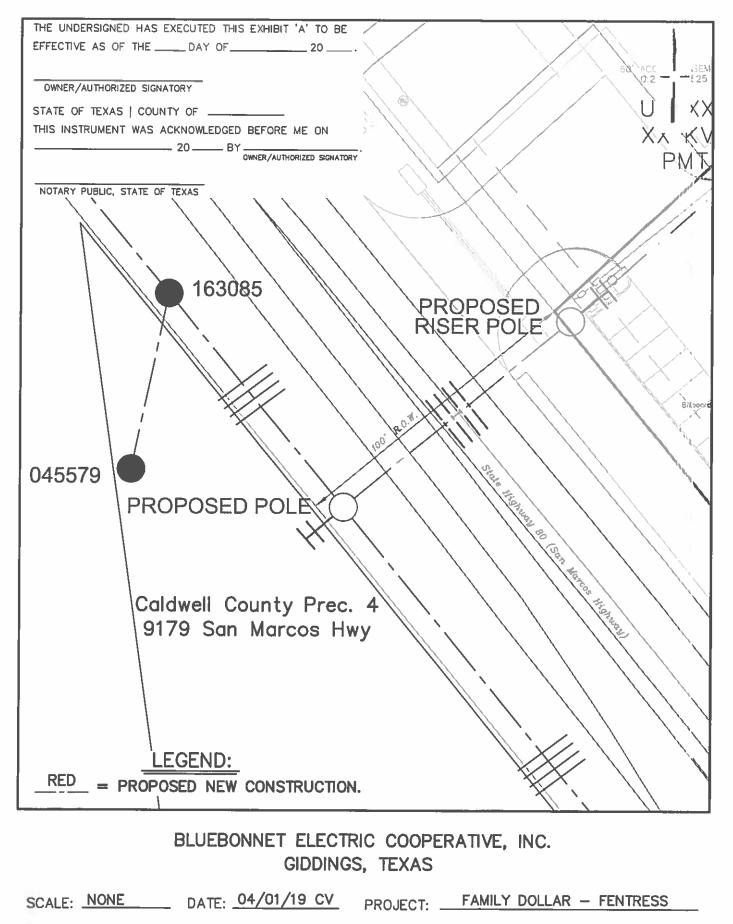

- 25. Discussion/Action concerning approval of an Order authorizing the filing of a final plat (Short Form Procedure) for Rogan's Place on Old Colony Line Road (CR 160). Cost: None; Speaker: Commissioner Shelton/ Kasi Miles; Backup: 17
- 26. Discussion/Action to approve an order authorizing the filing of a Final Plat (Short Form Procedure) for Fentress G2K Family Dollar on San Marcos Highway (SH 80) Cost: None; Speaker: Commissioner Theriot/ Kasi Miles; Backup: 24
- 27. <u>EXECUTIVE SESSION</u> pursuant to Sections 551.071 and 551.076 of the Texas Government Code: consultation with counsel and deliberation regarding a security audit for the Caldwell County facilities located at 110 South Brazos St. Lockhart, Texas. **Cost: TBD;** Speaker: Judge Haden; Backup: None