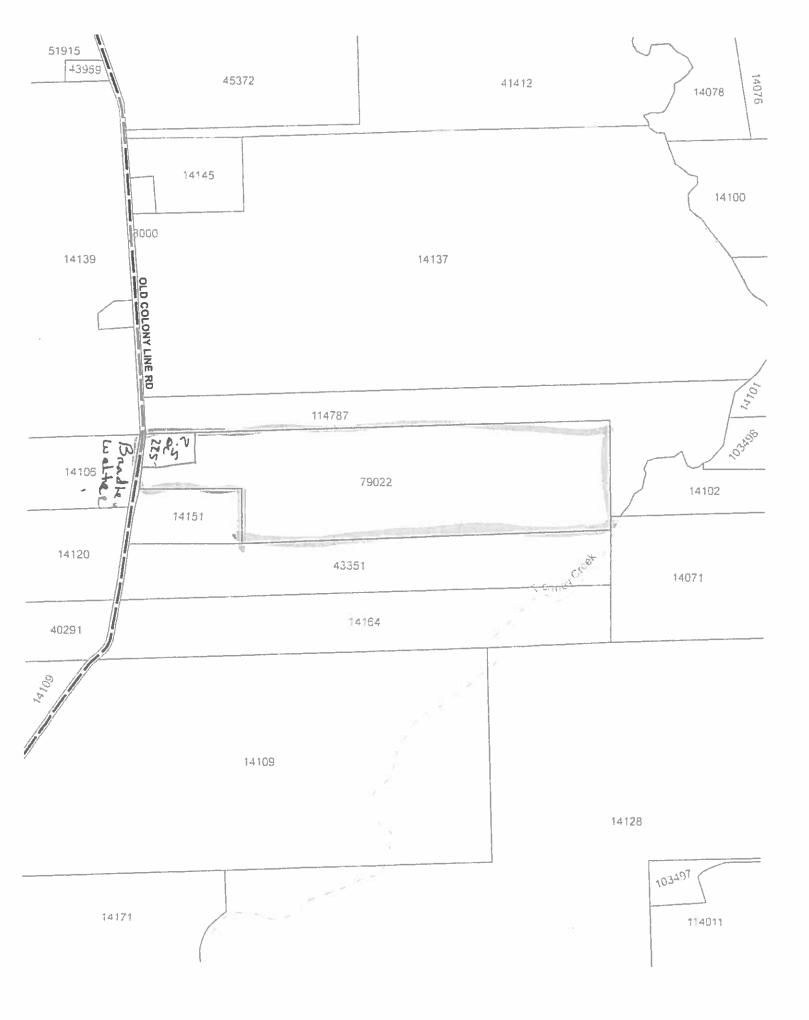

- 25. Discussion/Action concerning approval of an Order authorizing the filing of a final plat (Short Form Procedure) for Rogan's Place on Old Colony Line Road (CR 160). Cost: None; Speaker: Commissioner Shelton/ Kasi Miles; Backup: 17
- 26. Discussion/Action to approve an order authorizing the filing of a Final Plat (Short Form Procedure) for Fentress G2K Family Dollar on San Marcos Highway (SH 80) Cost: None; Speaker: Commissioner Theriot/ Kasi Miles; Backup: 24
- 27. <u>EXECUTIVE SESSION</u> pursuant to Sections 551.071 and 551.076 of the Texas Government Code: consultation with counsel and deliberation regarding a security audit for the Caldwell County facilities located at 110 South Brazos St. Lockhart, Texas. **Cost: TBD;** Speaker: Judge Haden; Backup: None