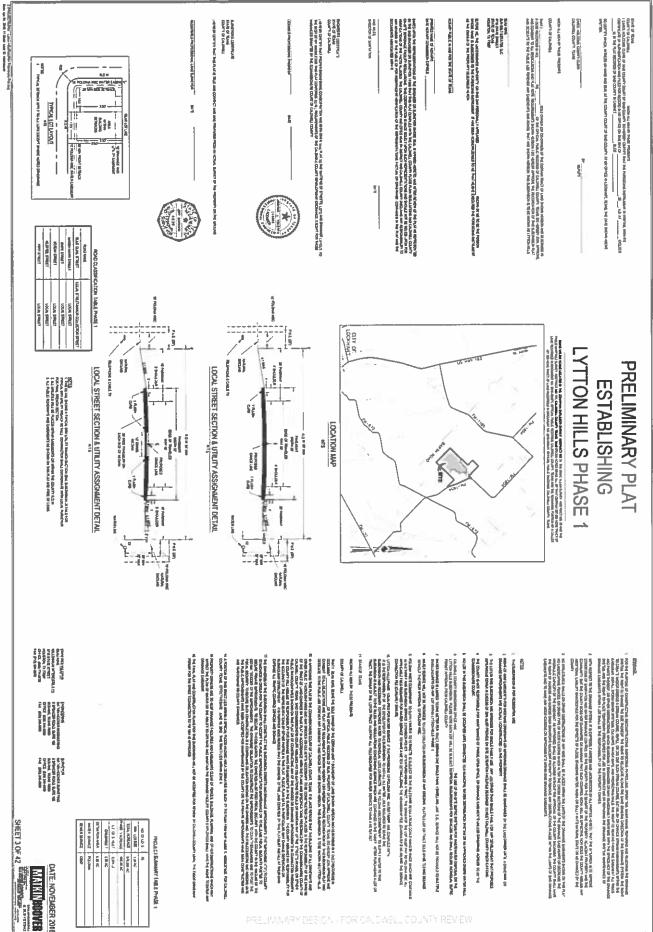

- 16. Discussion/Action to accept the updated Caldwell County Agenda Item Request Form. Cost: None; Speaker: Judge Haden/ Ezzy Chan; Backup: 2
- 17. Discussion/Action to consider approval of the obligation of the \$94,489 Criminal Justice Department grant for hardware, software, licenses and ancillary equipment/materials necessary for the National Incident-Based Reporting System compliance. Cost: None; Speakers: Judge Haden/ Dennis Engelke/ Sean Zion/ Mark Hinnenkamp; Backup: 4
- 18. Discussion/Action to consider approval of renewed contract with Stansberry Engineering for professional engineering pertaining to the TCEQ 319 grant project at the Caldwell County Justice Center for water dissipation plans and parking lot enhancements. Cost: None; Speakers: Judge Haden/ Dennis Engelke; Backup: 6
- 19.Discussion/Action<br/>RFPCCP001P<br/>awarded to CMLto consider the<br/>Caldwell County<br/>Security. Cost:Purchasing<br/>Professional Security Door/Hardware Services be<br/>\$487,838.90; Speaker: Judge Haden/ Danie<br/>Security. Cost:
- 20. <u>PUBLIC HEARING at 9:30 AM</u> concerning the approval of a Preliminary Plat for Lytton Hills Subdivision, Phase One to include 75 lots on approximately 458.59 acres located on FM 1854.Cost: None. Speaker: Commissioner Roland /Kasi Miles. Backup: 11
- 21. Discussion/ Action to consider the approval of the Preliminary Plat for Lytton Hills Subdivision, Phase One to include 75 lots on approximately 458.59 acres located on FM 1854.Cost: None. Speaker: Commissioner Roland /Kasi Miles. Backup: 45
- 22. Discussion / Action concerning approval of an Order authorizing the filing of a Final Plat (Short Form Procedure) for Sierra Drive Subdivision on Sierra Drive (CR 113). Cost: None. Speaker: Commissioner Shelton/ Kasi Miles. Backup: 14.
- 23. Discussion / Action to consider a variance request from the Caldwell County Subdivision and Development Ordinance to allow a second home to be placed on a tract of land that is 1.691 acres in size. Cost: None Speaker: Commissioner Roland / Kasi Miles Backup: 18
- 24. Discussion/Action to consider the approval of the Preliminary and Final Plat for El Dorado Subdivision to include 4 lots in Caldwell County, and the remaining lots in Travis and Hays County. The subdivision takes access from SH 21 approximately 2,500 ft. west of Williamson Road. Cost: None. Speaker: Commissioner Theriot /Kasi Miles. Backup: 15